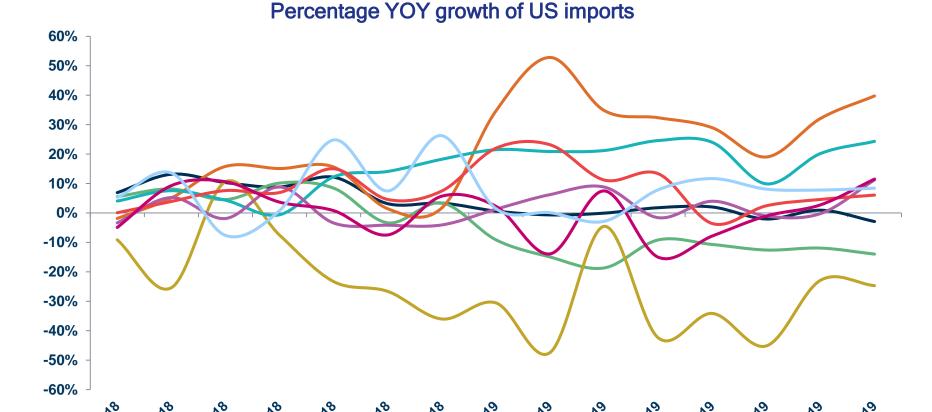

## TRADE: SOME "WINNERS", BUT...

**Philippines** 

—Total — China — Vietnam — Hong Kong — Taiwan — Thailand — South Korea — Malaysia –