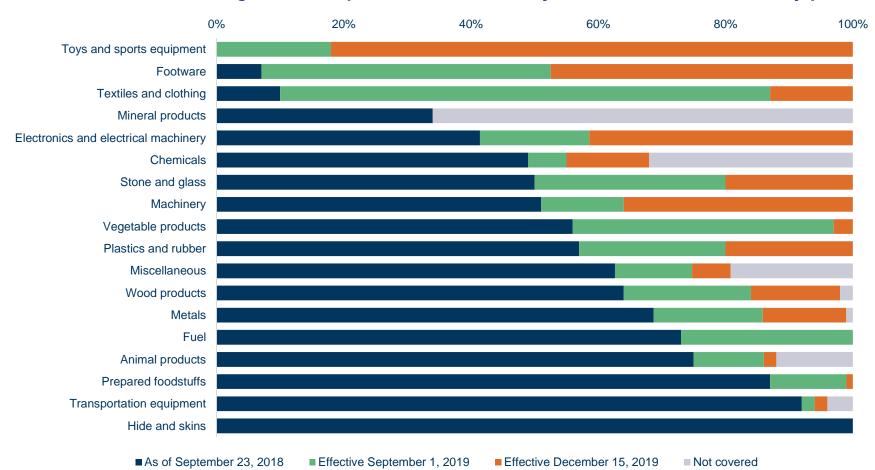

#### PROTECTIONISM: BRACE FOR A HARSHER 2020

#### Percentage of US imports from China subject to Section 301 tariffs by product