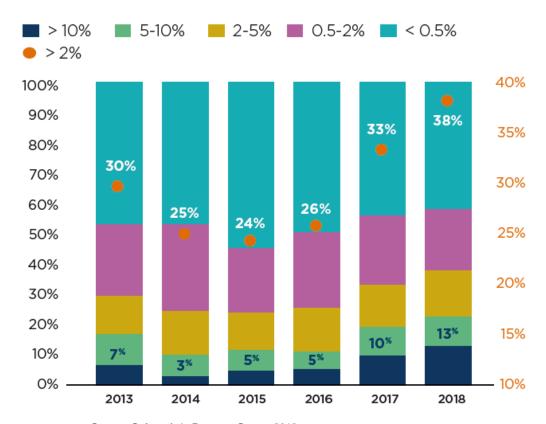

#### **PAYMENTS: HIGHER DELAYS AND CASH FLOW RISKS**

# ULPDs and annual turnover in APAC: Cash flow risks are on the rise

Source: Coface Asia Payment Survey 2019