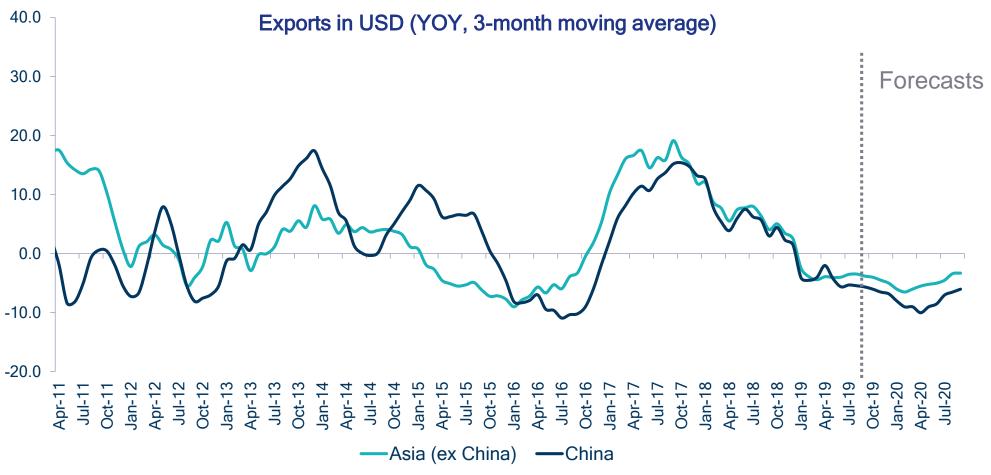

#### TRADE: WHICH MARKETS WILL STRUGGLE IN 2020?

#### Intermediate goods exports to China, 2017 (percentage of GDP)