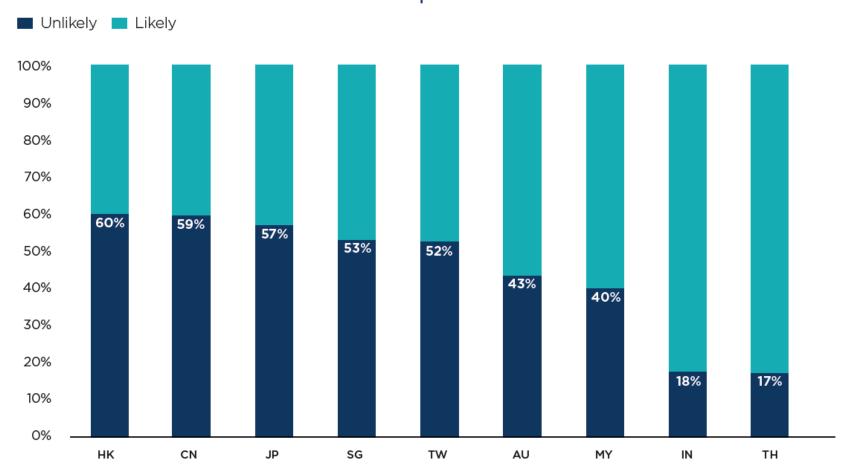

### **ECONOMIC EXPECTATIONS**

Will economic growth improve relative to last year?
Weaker domestic sentiment spells trouble ahead for 2019-2020

 COPYRIGHT © COFACE 2019. CONDITIONS OF USE: YOU MAY COPY AND PUBLISH THE INFORMATION WITH THE CONSENSUS OF COFACE, PROVIDED THAT YOU DO NOT MAKE COMMERCIAL USE OF IT AND THAT YOU INDICATE CLEARLY THAT IT ORIGINATES FROM COFACE. THE INFORMATION IS GIVEN WITHOUT GUARANTEE AND DOES NOT BIND COFACE IN ANY WAY.