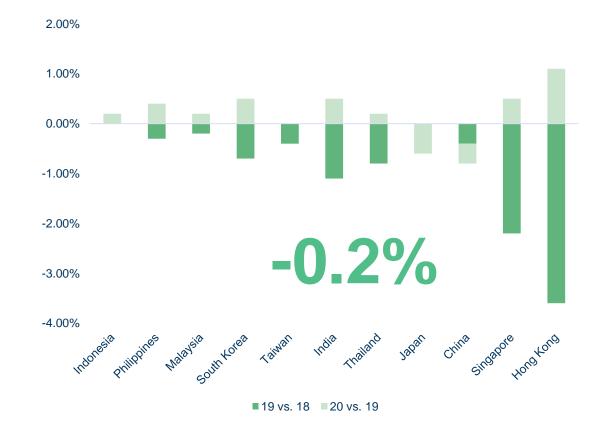

#### ASIA GDP growth forecasts 2020

#### Change in GDP growth (percentage)

Source: IMF and Coface calculations

Source: IMF and Coface calculations