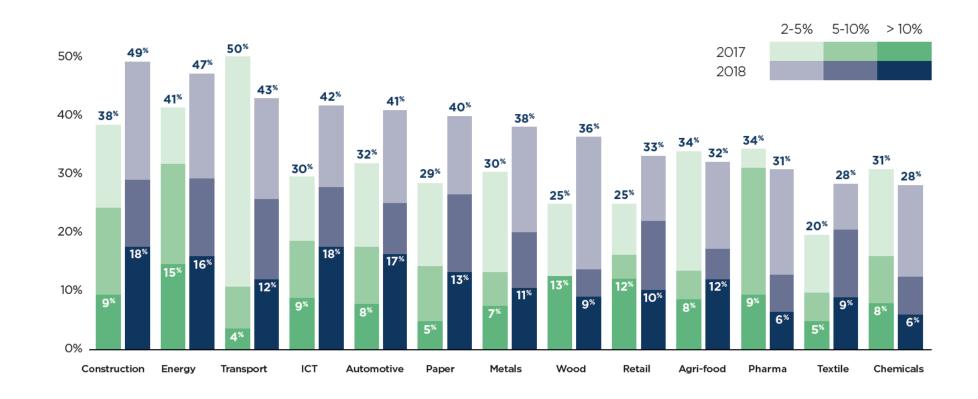

#### **POLITICAL UNCERTAINTY AND CASH FLOW RISKS**

ULDPs and annual turnover by sector:
Highest for construction and energy, but fastest deterioration for auto and ICT