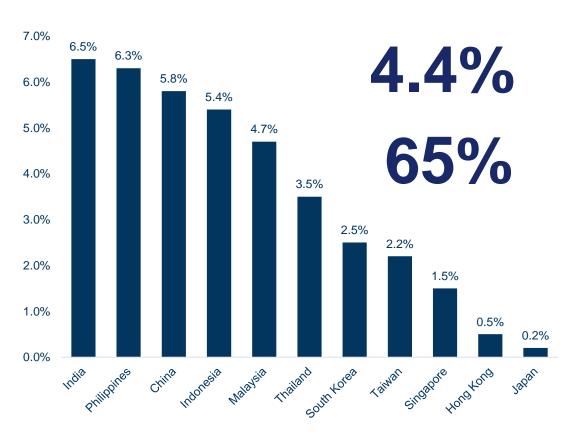

#### TRADE: WHICH MARKETS WILL STRUGGLE IN 2020?

#### Intermediate goods exports to China, 2017 (percentage of GDP)