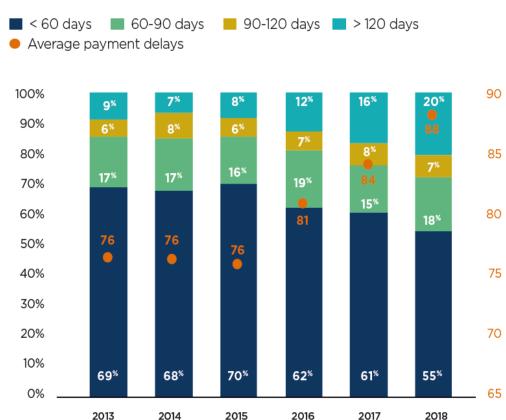

#### **PAYMENTS: HIGHER DELAYS AND CASH FLOW RISKS**

# Payment delays in APAC: Payment delays have increased since 2015

Source: Coface Asia Payment Survey 2019